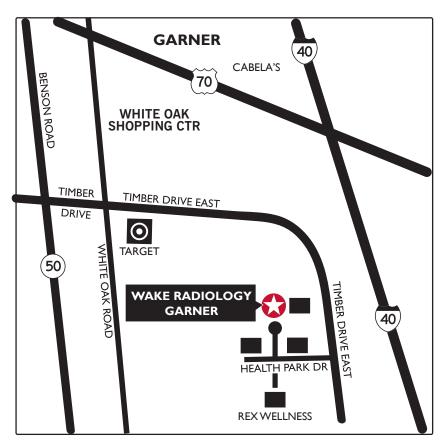

## **DIRECTIONS**

From the I-440 Beltline:

Take I-40 EAST (Benson).

From I-40 East take 70 West (Garner).

Merge into left lane on 70 to White Oak Crossing Shopping Ctr.

Turn left onto White Oak Rd.

Take the second left onto Timber Dr. East.

Follow Timber Dr. East to Health Park Dr.

Turn right onto Health Park Dr.